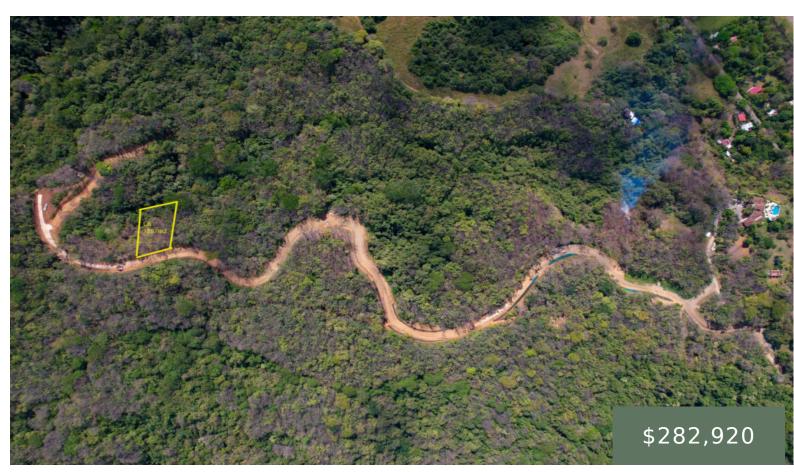

## LOT 6

https://guanavista.com

Lot 6 Phase C sits near the rear entrance of the project, offering a quiet setting with excellent views of the surrounding jungle. The lot has a favorable topography, making it ideal for construction. The rear section slopes gently toward a quebrada, adding natural appeal. Lot 6 Phase C provides an affordable opportunity for buyers [...]

## **Overview**

Email: hola@guanavista.com

Address: Guanavista, Guanacaste, Costa Rica

**Lot Price:** \$282,920

Category: Phase C

**Phase:** Phase C

Status: Open

**Lot size:** 1287

**Price per m2:** \$220

Type: Jungle Lot