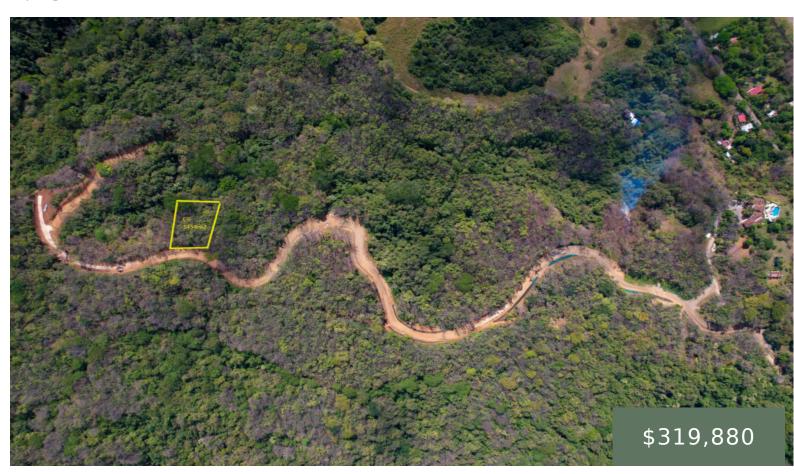

## LOT 5

https://guanavista.com

Lot 5 Phase C sits near the rear entrance of the project, offering a quiet setting with excellent views of the surrounding jungle. The lot has a favorable topography, making it ideal for construction. The rear section slopes gently toward a quebrada, adding natural appeal. Lot 5 Phase C provides an affordable opportunity for buyers [...]

## **Overview**

Email: hola@guanavista.com

Address: Guanavista, Guanacaste, Costa Rica

**Lot Price:** \$319,880

Category: Phase C

**Phase:** Phase C

Status: Open

**Lot size:** 1454

**Price per m2:** \$220

Type: Jungle Lot