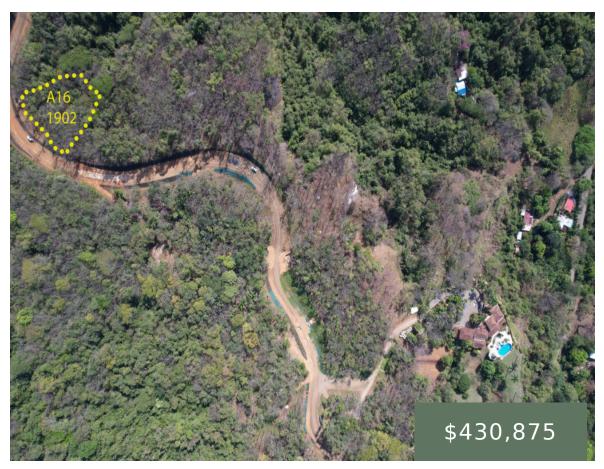

## **LOT 16**

https://guanavista.com

Lot 16 Phase A is located in a private setting with only one neighboring property to the east. Natural buffers surround the lot, providing privacy and direct access to nearby nature trails. The terrain features a picturesque quebrado, where the sound of flowing water adds to the quiet atmosphere. A steady breeze keeps the area [...]

## **Overview**

Call us now

Email: hola@guanavista.com

Address: Guanavista, Guanacaste, Costa Rica

**Lot Price:** \$430,875

Category: Phase A

**Phase:** Phase A

Status: Open

**Lot size:** 1902

**Price per m2:** \$227

Type: Jungle Lot